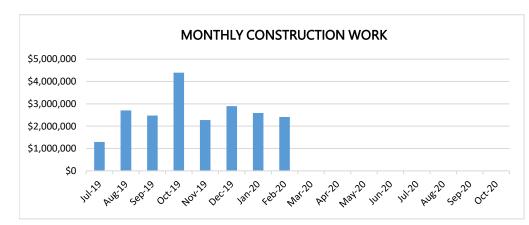

## DICK SCOBEE ELEMENTARY SCHOOL

Auburn School District No. 408 Auburn, Washington





## FEBRUARY 2020 CONSTRUCTION PROGRESS REPORT

## **PROJECT DATA**

Description: Build new elementary school on existing school property

at 1041 14th St. NE, Auburn.

Capacity: 38 classrooms and 650 student capacity.

Size & Capacity: 74,961 square feet

Schedule: Open new school September 2020.

Construction Cost: \$39,143,452

## **CURRENT PROGRESS**

- > Permanent roof.
- > Exterior wall insulation and metal siding.
- > Exterior windows.
- > Interior wall framing and wallboard.
- > Mechanical and electrical rough-in.



VALUE OF WORK COMPLETED TO DATE:

\$21,023,239

PERCENT
OF
PROJECT
COMPLETE:
54%